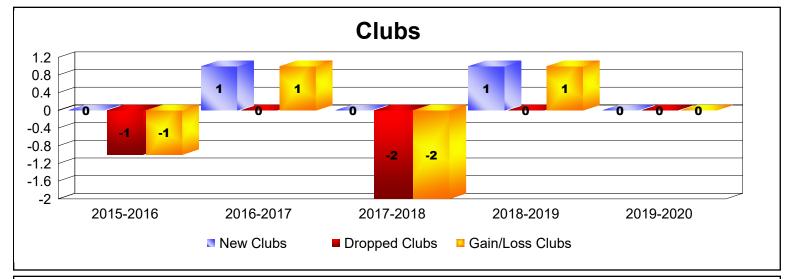

District 33 K

As of June 2020 Cumulative

| Year      | New<br>Clubs | Dropped<br>Clubs | Gain/<br>Loss<br>Clubs | New<br>Members | Charter<br>Members | Reinstate<br>Members | Transfer<br>Members | Total<br>Member<br>Added | Total<br>Members<br>Dropped | Gain/<br>Loss<br>Members |
|-----------|--------------|------------------|------------------------|----------------|--------------------|----------------------|---------------------|--------------------------|-----------------------------|--------------------------|
| 2015-2016 | 0            | -1               | -1                     | 151            | 0                  | 5                    | 8                   | 164                      | -223                        | -59                      |
| 2016-2017 | 1            | 0                | 1                      | 196            | 22                 | 11                   | 12                  | 241                      | -185                        | 56                       |
| 2017-2018 | 0            | -2               | -2                     | 185            | 2                  | 15                   | 11                  | 213                      | -254                        | -41                      |
| 2018-2019 | 1            | 0                | 1                      | 144            | 23                 | 6                    | 8                   | 181                      | -305                        | -124                     |
| 2019-2020 | 0            | 0                | 0                      | 132            | 3                  | 9                    | 12                  | 156                      | -173                        | -17                      |
| Average   | 0            | -1               | 0                      | 162            | 10                 | 9                    | 10                  | 191                      | -228                        | -37                      |