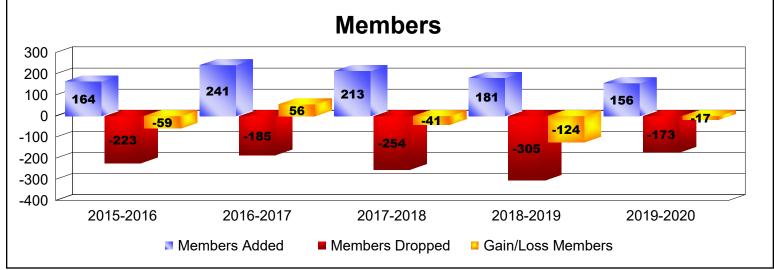

District 33 K

As of June 2020 Cumulative

| Year      | New<br>Clubs | Dropped<br>Clubs | Gain/<br>Loss<br>Clubs | New<br>Members | Charter<br>Members | Reinstate<br>Members | Transfer<br>Members | Total<br>Member<br>Added | Total<br>Members<br>Dropped | Gain/<br>Loss<br>Members |
|-----------|--------------|------------------|------------------------|----------------|--------------------|----------------------|---------------------|--------------------------|-----------------------------|--------------------------|
| 2015-2016 | 0            | -1               | -1                     | 151            | 0                  | 5                    | 8                   | 164                      | -223                        | -59                      |
| 2016-2017 | 1            | 0                | 1                      | 196            | 22                 | 11                   | 12                  | 241                      | -185                        | 56                       |
| 2017-2018 | 0            | -2               | -2                     | 185            | 2                  | 15                   | 11                  | 213                      | -254                        | -41                      |
| 2018-2019 | 1            | 0                | 1                      | 144            | 23                 | 6                    | 8                   | 181                      | -305                        | -124                     |
| 2019-2020 | 0            | 0                | 0                      | 132            | 3                  | 9                    | 12                  | 156                      | -173                        | -17                      |
| Average   | 0            | -1               | 0                      | 162            | 10                 | 9                    | 10                  | 191                      | -228                        | -37                      |